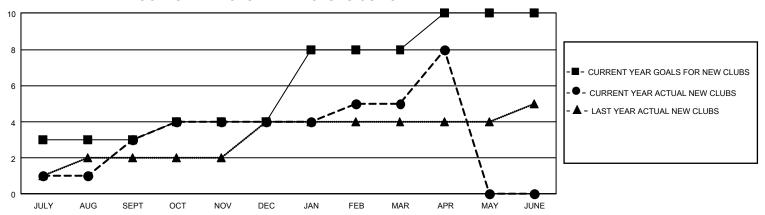

## GMT Constitutional Area 3, Group J

REPORT DOES NOT INCLUDE CLUBS IN UNDISTRICTED AREAS.

| Clubs                 |               |           |               | Members               |                          |                         |                                                    |
|-----------------------|---------------|-----------|---------------|-----------------------|--------------------------|-------------------------|----------------------------------------------------|
| RESULTS FOR 2021-2022 |               |           |               | RESULTS FOR 2021-2022 |                          |                         |                                                    |
| QUARTER               | NEW CLUB GOAL | NEW CLUBS | DROPPED CLUBS | QUARTER MI            | EMBER GROWTH NET<br>GOAL | MEMBER GROWTH<br>ACTUAL | DROPPED MEMBERS<br>ACTUAL (including<br>transfers) |
| JULY/AUG/SEPT         | 9             | 3         | 5             | JULY/AUG/SEP1         | T 60                     | 170                     | 185                                                |
| OCT/NOV/DEC           | 3             | 1         | 3             | OCT/NOV/DEC           | 103                      | 244                     | 279                                                |
| JAN/FEB/MAR           | 12            | 1         | 2             | JAN/FEB/MAR           | 130                      | 123                     | 148                                                |
| APR/MAY/JUNE          | 6             | 3         | 0             | APR/MAY/JUNE          | 151                      | 173                     | 39                                                 |

## GOALS AND ACTUAL NEW CLUBS CUMULATIVE