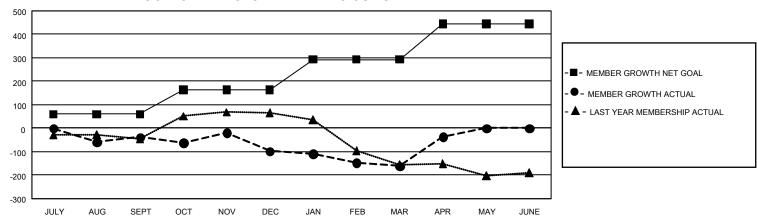

## GMT Constitutional Area 3, Group J

REPORT DOES NOT INCLUDE CLUBS IN UNDISTRICTED AREAS.

| Clubs                 |               |           |               | Members               |                          |                         |                                                    |
|-----------------------|---------------|-----------|---------------|-----------------------|--------------------------|-------------------------|----------------------------------------------------|
| RESULTS FOR 2021-2022 |               |           |               | RESULTS FOR 2021-2022 |                          |                         |                                                    |
| QUARTER               | NEW CLUB GOAL | NEW CLUBS | DROPPED CLUBS | QUARTER MI            | EMBER GROWTH NET<br>GOAL | MEMBER GROWTH<br>ACTUAL | DROPPED MEMBERS<br>ACTUAL (including<br>transfers) |
| JULY/AUG/SEPT         | 9             | 3         | 5             | JULY/AUG/SEP1         | T 60                     | 170                     | 185                                                |
| OCT/NOV/DEC           | 3             | 1         | 3             | OCT/NOV/DEC           | 103                      | 244                     | 279                                                |
| JAN/FEB/MAR           | 12            | 1         | 2             | JAN/FEB/MAR           | 130                      | 123                     | 148                                                |
| APR/MAY/JUNE          | 6             | 3         | 0             | APR/MAY/JUNE          | 151                      | 173                     | 39                                                 |

## GOALS AND ACTUAL MEMBERS CUMULATIVE

| DROPPED CLUBS: 9 |     | 88 CLUBS OF 203 ADDED 1 OR<br>MORE NEW MEMBERS | GENDER DISTRIBUTION                  |                |  |
|------------------|-----|------------------------------------------------|--------------------------------------|----------------|--|
|                  |     | WORE NEW WEINBERS                              | MALE                                 | 2,858 (55.23%) |  |
|                  |     |                                                | FEMALE                               | 2,317 (44.77%) |  |
| DROPPED MEMBERS  |     |                                                | NON BINARY                           | 0 (0.00%)      |  |
| DECEASED         | 59  |                                                | PREFER NOT TO ANSWER                 | 0 (0.00%)      |  |
| CLUB CANCELLED   | 110 |                                                | TOTAL FAMILY UNIT MEMBERS 2,16       |                |  |
| OTHER            | 482 | CLICK HERE FOR                                 |                                      |                |  |
| TOTAL            | 651 | CUMULATIVE MEMBERSHIP  DATA                    | FAMILY MEMBERS PAYING HALF DUES 1,13 |                |  |